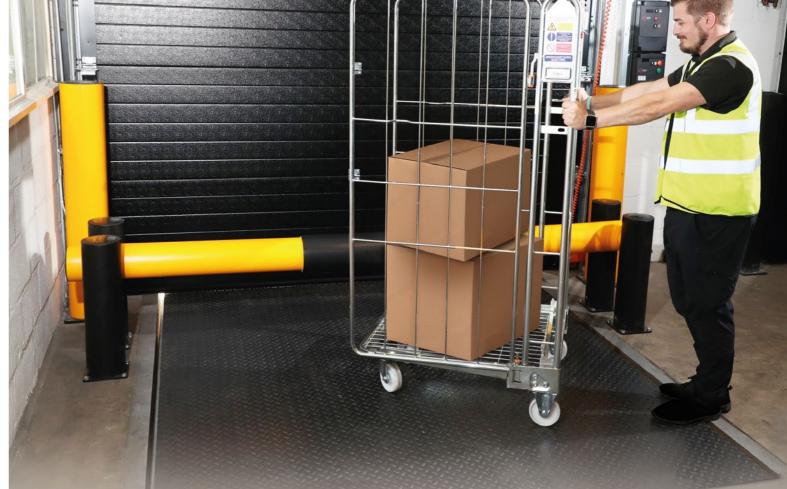

# A-SAFE

Designed to defend dock loading bays, containing stray loading devices at dock entrances and protecting door infrastructure from impact damage.

Creates a physical stop with high strength barrier for impact resistance against hand-powered cages and trucks.

Double bollard posts offer high levels of collision resistance even when the gate is open, protecting door infrastructure and shutter rails.

Suitable for all docking areas, the simple manual operation, quick-slide collar lock and cantilever design give easy access and ample opening room.