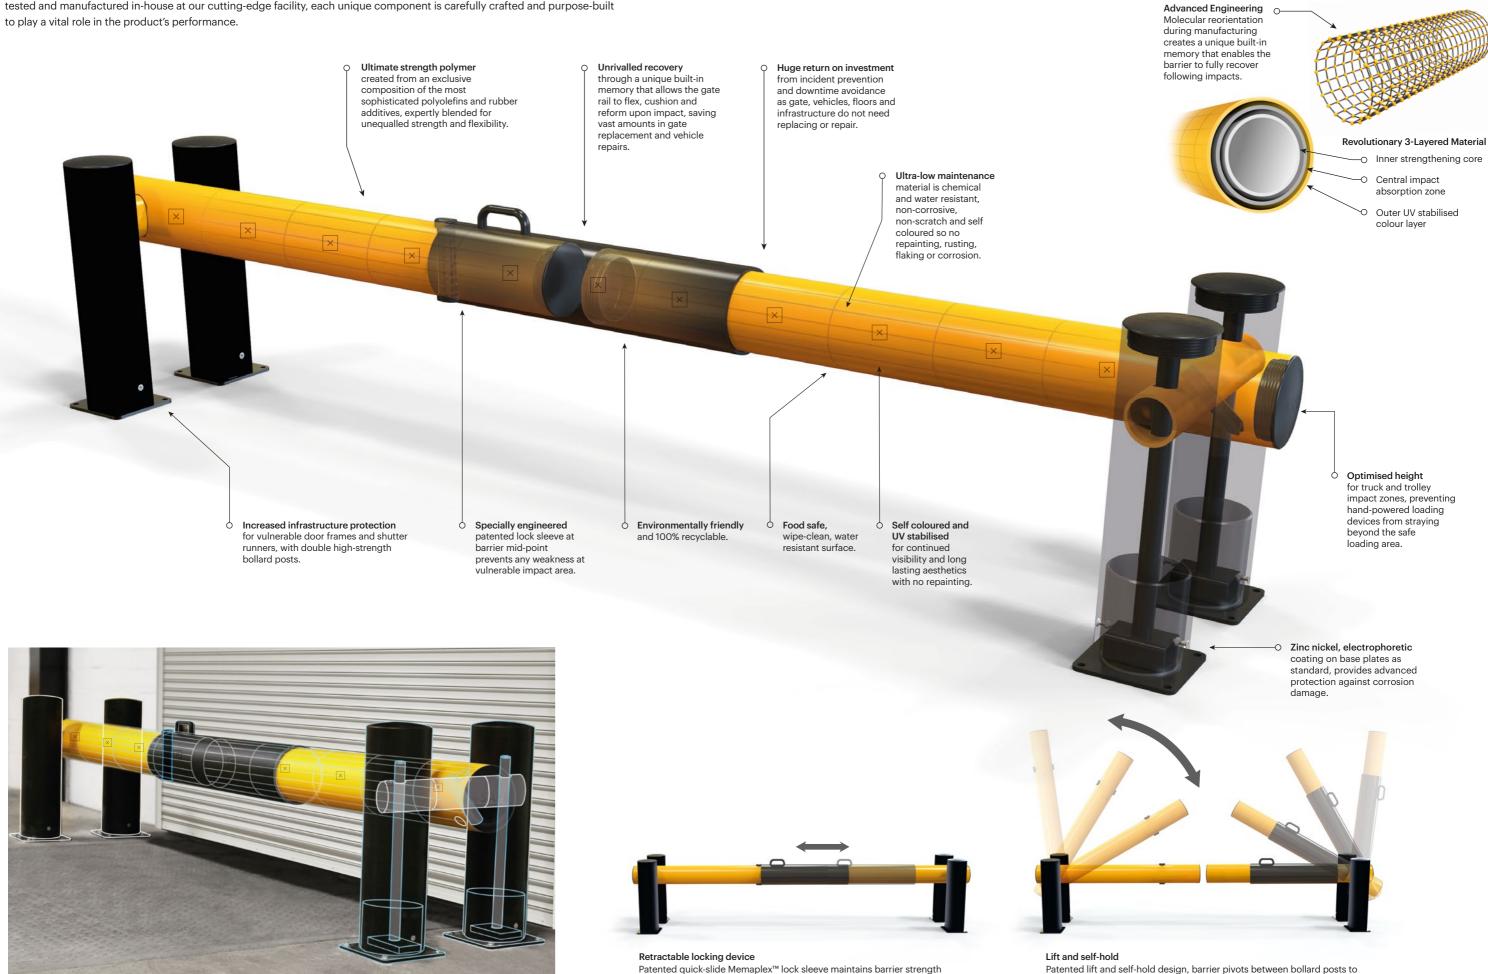

### **Engineered for performance**

A-SAFE's state of the art products are meticulously engineered to deliver the highest performance. Designed, developed, tested and manufactured in-house at our cutting-edge facility, each unique component is carefully crafted and purpose-built

and integrity to withstand heavy vehicle impacts.

protect door frames and shutter runners whilst loading bay is in use.

MEMAPLEX"

#### Post

Rail